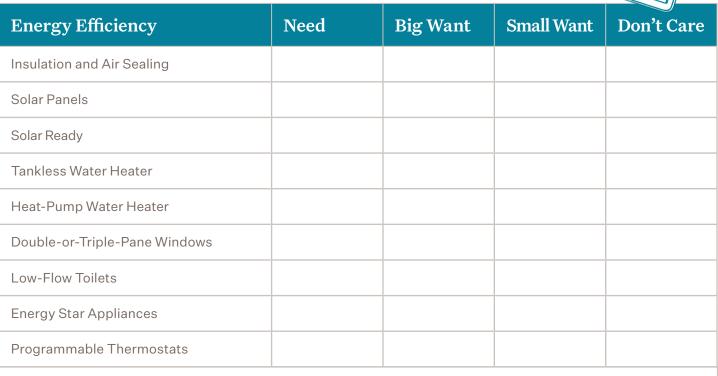

Notes

тм

| Heating/Cooling       | Need | Big Want | Small Want | Don't Care |
|-----------------------|------|----------|------------|------------|
| Electric              |      |          |            |            |
| Natural Gas/Propane   |      |          |            |            |
| Radiant Heat          |      |          |            |            |
| Central Air           |      |          |            |            |
| Fireplace             |      |          |            |            |
| Fireplace with Insert |      |          |            |            |
| Wood or Pellet Stove  |      |          |            |            |
| Notes                 |      |          | <u>^</u>   |            |
|                       |      |          |            |            |
|                       |      |          |            |            |