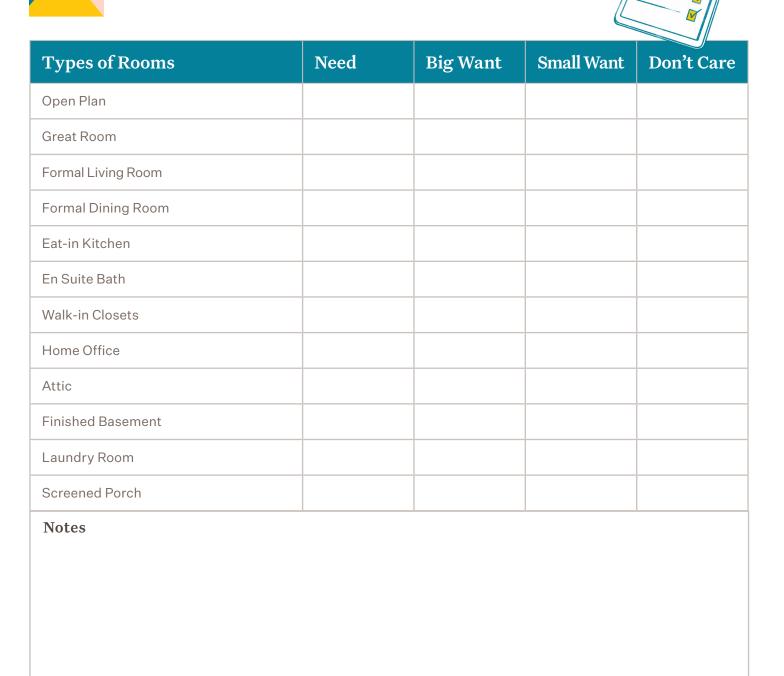

| Kitchen                 | Need | Big Want | Small Want | Don't Care |
|-------------------------|------|----------|------------|------------|
| Eat-in                  |      |          |            |            |
| Breakfast Bar           |      |          |            |            |
| Island                  |      |          |            |            |
| New Appliances          |      |          |            |            |
| Stone Countertops       |      |          |            |            |
| New/Remodeled Cabinetry |      |          |            |            |
| Pantry                  |      |          |            |            |
|                         |      |          |            |            |